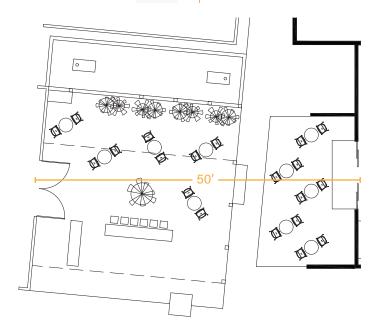

e variety of seating options from formal to informal. See options available on insert.

SERVICE: ACCESS



### CW'S Backyard

Hidden, quiet, open-air patio in the back of CraftWork. Overhead Tivoli lighting. Easily access for Food Trucks and caterers. Outdoor games and music. Large rustic bar with plenty of flexible seating options.





## Fireplace Lounge

High-ceilinged 'lounge' with a range of seating options including couches, soft chairs, and high-top tables.
Striking central fireplace and private bar with mini-frig, icemaker, and sink.





### The Closer

Comfortable, daylit space designed for small meetings and breakout groups.

Seats up to four with round table and cast compatible hidef 55" TV screen.

# **DIMENSIONS & CAPACITY**

# CW'S Backyard

Seated Tables 40+ Standing 75+



# Fireplace Lounge

Group Party 30-50
Private Tasting up to 40



### The Vault

Board meeting
Private Tasting

4-8 4-8



# Urban Workshop

Board Meeting 10-18
Theater/Presentation up to 40
Team Work Session 10-30
Private Dining 10-25



# Additional Services Available

- OWL for video conferencing
- Coffee/ Tea and Sparkling water
- A variety of snacks
- Curated meals and snacks from the best Healdsburg has to offer
- Happy hour experiences with local wineries and distilleries

For pricing and availability contact kayla@craftwork.com or 707.395.0900

# **URBAN WORKSHOP FLOOR PLAN OPTIONS**



# **URBAN WORKSHOP FLOOR PLAN OPTIONS**