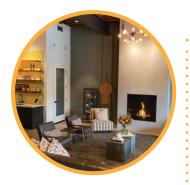

## Fireplace Lounge

High-ceilinged 'lounge' with a range of seating options including couches, soft chairs, and high-top tables.
Striking central fireplace and private bar with mini-frig, icemaker, and sink.

# Fireplace Lounge

Group Party 30-50
Private Tasting up to 40