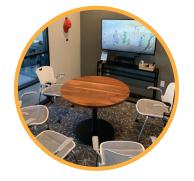

### The Closer

Comfortable, daylit space designed for small meetings and breakout groups.

Seats up to four with round table and cast compatible hidef 55" TV screen.