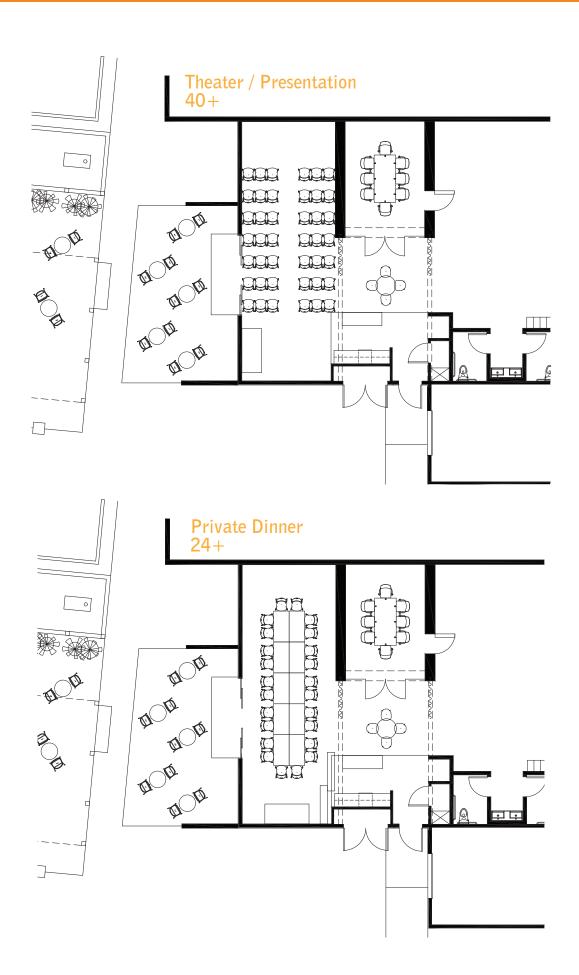

# Urban Workshop

Board Meeting 10-18
Theater/Presentation up to 40
Team Work Session 10-30
Private Dining 10-25

# **URBAN WORKSHOP FLOOR PLAN OPTIONS**