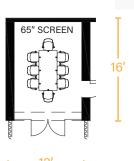

### The Vault

Stunning room with 65" Hi-def cast compatible TV, walnut ceiling, and blasted concrete walls. Former bank vault. Seats up to 8.

URBAN WORKSHOP THE VAULT

PREP AREA

### The Vault

Board meeting
Private Tasting

4-8 4-8