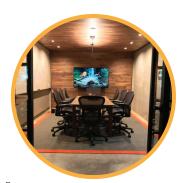

### The Vault

Stunning room with 65" Hi-def cast compatible TV, walnut ceiling, and blasted concrete walls. Former bank vault. Seats up to 8.

URBAN WORKSHOP THE VAULT

PREP AREA