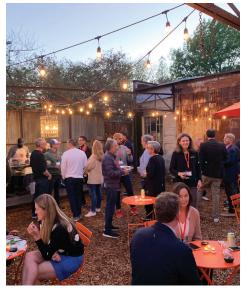

### CW'S Backyard

Hidden, quiet, open-air patio in the back of CraftWork. Overhead Tivoli lighting. Easily access for Food Trucks and caterers. Outdoor games and music. Large rustic bar with plenty of flexible seating options.

# CW'S Backyard

Seated Tables 40+ Standing 75+