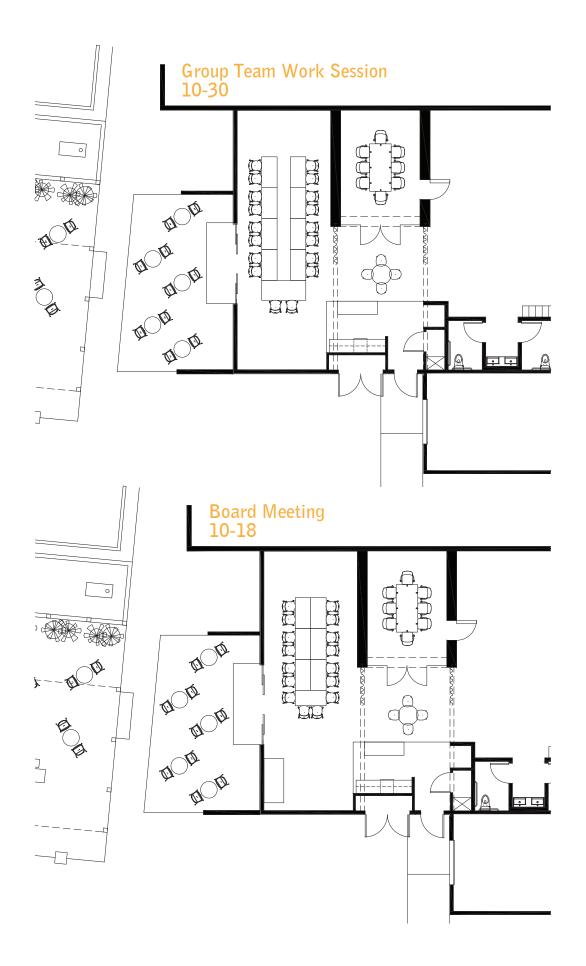

# Urban Workshop

Board Meeting 10-18
Theater/Presentation up to 40
Team Work Session 10-30
Private Dining 10-25

# **URBAN WORKSHOP FLOOR PLAN OPTIONS**