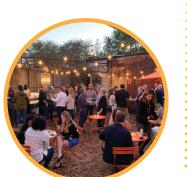

### CW'S Backyard

Hidden, quiet, open-air patio in the back of CraftWork. Overhead Tivoli lighting. Easily access for Food Trucks and caterers. Outdoor games and music. Large rustic bar with plenty of flexible seating options.

# CW'S Backyard

Seated Tables 40+ Standing 75+