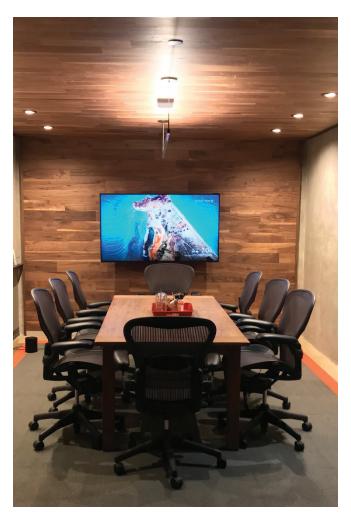

### The Vault

Stunning room with 65" Hi-def cast compatible TV, walnut ceiling, and blasted concrete walls. Former bank vault. Seats up to 8.

URBAN WORKSHOP THE VAULT

PREP AREA

### The Vault

Board meeting
Private Tasting

4-8 4-8