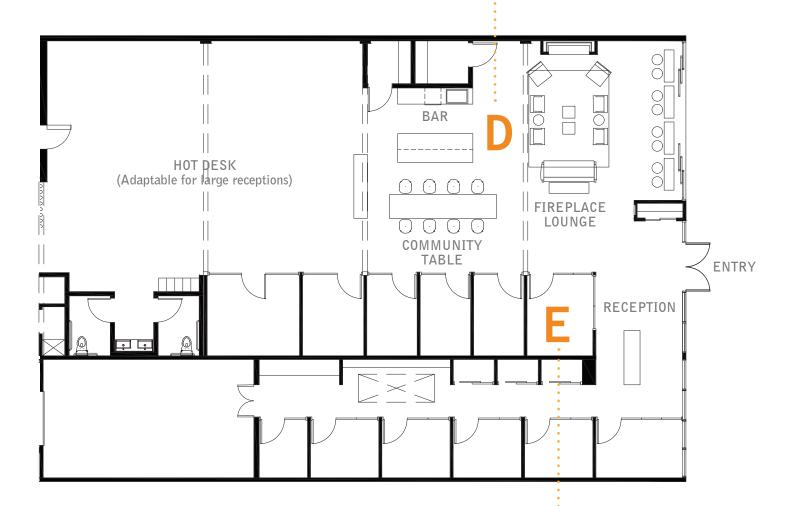

# **OVERALL FLOOR PLAN** | 4,500 SF

Large, open "brick and timber" creative space with high ceilings, natural light and outdoor patio access. Wide variety of seating and event options from formal to informal. Free parking onsite. Walking distance to The Healdsburg Plaza, restaurants, shopping and tasting rooms.