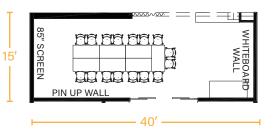

# Urban Workshop

Large, open creative "brick and timber" space with high ceilings, natural light, and patio access. 85" Hi-def cast compatible TV. Large pin-up walls and whiteboard. Wide variety of seating options from formal to informal. See options available on insert.

# Urban Workshop

Board Meeting 10-18
Theater/Presentation up to 40
Team Work Session 10-30
Private Dining 10-25