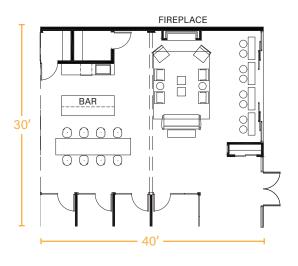

## Fireplace Lounge

High-ceilinged 'lounge' with a range of seating options including couches, soft chairs, and high-top tables.
Striking central fireplace and private bar with mini-frig, icemaker, and sink.